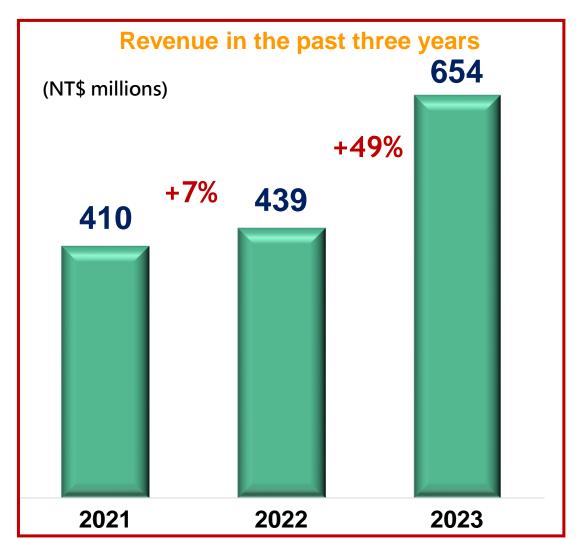

%        |
| INTL            | 100.5   | 99.9    | -1%        |
| China           | 34.0    | 36.6    | 8%         |
| USA             | 146.8   | 191.0   | 30%        |
| EU              | 318.9   | 355.8   | 12%        |
| Japan           | 43.0    | 58.6    | 36%        |
| A-Spine         | 83.5    | 86.6    | 4%         |



## Revenue by Regions







## **Operating Results by Quarter**

#### **Revenue Trend Chart**



#### **Financial Ratios**



resulting in increased sales expenses.



## **Overview of Global Deployments**

Own brand, establishing distribution channels, close to the market, pursuing sustainability.



#### Performance in the Taiwan Market

#### First quarter revenue







#### Performance in the International Market









#### Performance in the US Market







#### Performance in the EU Market

#### First quarter revenue







## Performance in the Japan Market







#### Performance in the China market

The second national centralized procurement was officially tendered at the end of May 2024, and it will be gradually implemented by each province starting from June.







## Revenue for April 2024

#### **NT\$ 377** million (YoY+27%)

| (NT\$ millions) | April 2023   | April 2024   | YoY%       |
|-----------------|--------------|--------------|------------|
| Revenue         | <u>297.3</u> | <u>377.3</u> | <b>27%</b> |
| TW              | 70.3         | 93.1         | 32%        |
| INTL            | 28.6         | 32.1         | 12%        |
| China           | 15.4         | 12.0         | -22%       |
| USA             | 46.0