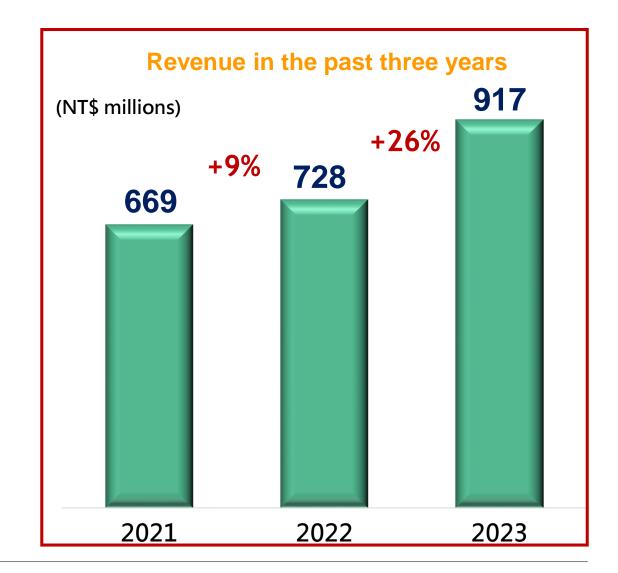

| Revenue         | 928.1   | 1,065.9 | <u>15%</u> |
| TW              | 201.4   | 237.4   | 18%        |
| INTL            | 100.5   | 99.9    | -1%        |
| China           | 34.0    | 36.6    | 8%         |
| USA             | 146.8   | 191.0   | 30%        |
| EU              | 318.9   | 355.8   | 12%        |
| Japan           | 43.0    | 58.6    | 36%        |
| A-Spine         | 83.5    | 86.6    | 4%         |



## Revenue by Regions







## **Operating Results by Quarter**

#### **Revenue Trend Chart**



#### **Financial Ratios**



resulting in increased sales expenses.



## **Overview of Global Deployments**

Own brand, establishing distribution channels, close to the market, pursuing sustainability.



#### Performance in the Taiwan Market

#### First quarter revenue







#### Performance in the International Market









#### Performance in the US Market







#### Performance in the EU Market

#### First quarter revenue







## Performance in the Japan Market







#### Performance in the China market

The second national centralized procurement was officially tendered at the end of May 2024, and it will be gradually implemented by each province starting from June.







## Revenue for April 2024

#### **NT\$ 377** million (YoY+27%)

| (NT\$ millions) | April 2023   | April 2024   | YoY%       |
|-----------------|--------------|--------------|------------|
| Revenue         | <u>297.3</u> | <u>377.3</u> | <b>27%</b> |
| TW              | 70.3         | 93.1         | 32%        |
| INTL            | 28.6         | 32.1         | 12%        |