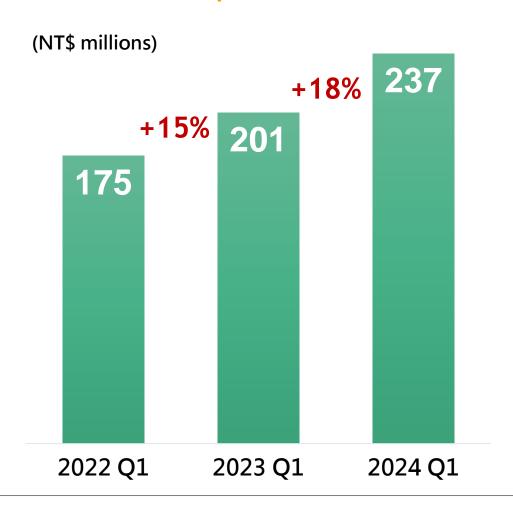

### 2024 First Quarter Revenue Performance

NT\$ 1,066 million (Second highest in history; All-time high for the first quarter)

| (NT\$ millions) | 2023 Q1 | 2024 Q1 | YoY%       |
|-----------------|---------|---------|------------|
| Revenue         | 928.1   | 1,065.9 | <u>15%</u> |
| TW              | 201.4   | 237.4   | 18%        |
| INTL            | 100.5   | 99.9    | -1%        |
| China           | 34.0    | 36.6    | 8%         |
| USA             | 146.8   | 191.0   | 30%        |
| EU              | 318.9   | 355.8   | 12%        |
| Japan           | 43.0    | 58.6    | 36%        |
| A-Spine         | 83.5    | 86.6    | 4%         |

#### Performance in the Taiwan Market