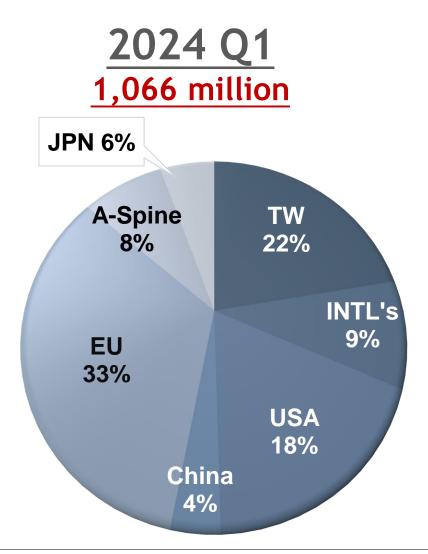

## Revenue by Regions

### 2024 First Quarter Revenue Performance

NT\$ 1,066 million (Second highest in history; All-time high for the first quarter)

| (NT\$ millions) | 2023 Q1 | 2024 Q1 | YoY%       |
|-----------------|---------|---------|------------|
| Revenue         | 928.1   | 1,065.9 | <u>15%</u> |
| TW              | 201.4   | 237.4   | 18%        |
| INTL            | 100.5   | 99.9    | -1%        |
| China           | 34.0    | 36.6    | 8%         |
| USA             | 146.8   | 191.0   | 30%        |
| EU              | 318.9   | 355.8   | 12%        |
| Japan           | 43.0    | 58.6    | 36%        |
| A-Spine         | 83.5    | 86.6    | 4%         |