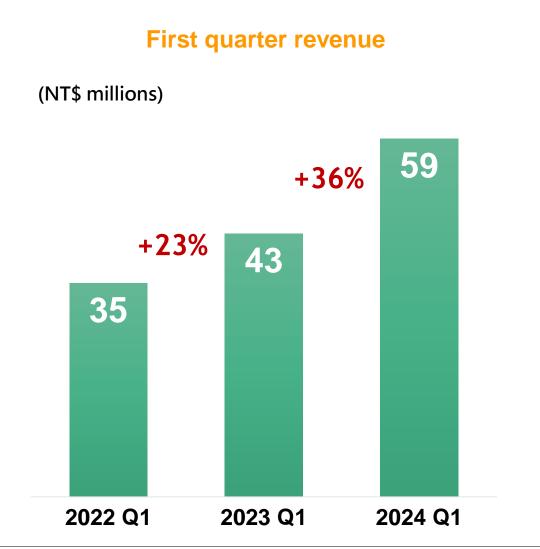

|
| USA             | 146.8   | 191.0   | 30%        |
| EU              | 318.9   | 355.8   | 12%        |
| Japan           | 43.0    | 58.6    | 36%        |
| A-Spine         | 83.5    | 86.6    | 4%         |



## Revenue by Regions







## **Operating Results by Quarter**

#### **Revenue Trend Chart**



#### **Financial Ratios**



resulting in increased sales expenses.



## **Overview of Global Deployments**

Own brand, establishing distribution channels, close to the market, pursuing sustainability.



#### Performance in the Taiwan Market

#### First quarter revenue







#### Performance in the International Market









#### Performance in the US Market







#### Performance in the EU Market

#### First quarter revenue







## Performance in the Japan Market







#### Performance in the China market

The second national centralized procurement was officially tendered at the end of May 2024, and it will be gradually implemented by each province starting from June.







## Revenue for April 2024

#### **NT\$ 377** million (YoY+27%)

| (NT\$ millions) | April 2023   | April 2024   | YoY%       |
|-----------------|--------------|--------------|------------|
| Revenue         | <u>297.3</u> | <u>377.3</u> | <b>27%</b> |
| TW              | 70.3         | 93.1         | 32%        |
| INTL            | 28.6         | 32.1         | 12%        |
| China           | 15.4         | 12.0         | -22%       |
| USA             | 46.0         | 66.3         | 44%        |
| EU              | 91.5         | 121.3        | 33%        |
| Japan