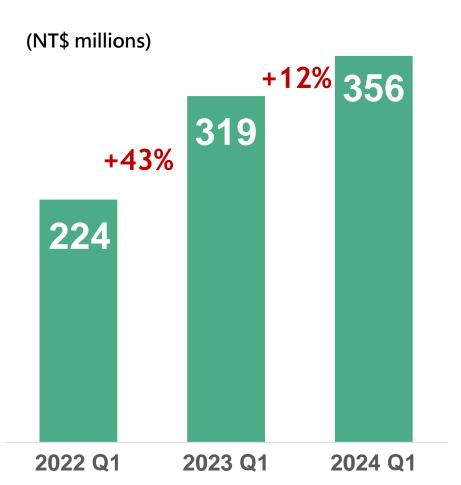

hina           | 34.0    | 36.6    | 8%         |
| USA             | 146.8   | 191.0   | 30%        |
| EU              | 318.9   | 355.8   | 12%        |
| Japan           | 43.0    | 58.6    | 36%        |
| A-Spine         | 83.5    | 86.6    | 4%         |



## Revenue by Regions







## **Operating Results by Quarter**

#### **Revenue Trend Chart**



#### **Financial Ratios**



resulting in increased sales expenses.



## **Overview of Global Deployments**

Own brand, establishing distribution channels, close to the market, pursuing sustainability.



#### Performance in the Taiwan Market

#### First quarter revenue







#### Performance in the International Market









#### Performance in the US Market







#### Performance in the EU Market

#### First quarter revenue







## Performance in the Japan Market







#### Performance in the China market

The second national centralized procurement was officially tendered at the end of May 2024, and it will be gradually implemented by each province starting from June.







## Revenue for April 2024

#### **NT\$ 377** million (YoY+27%)

| (NT\$ millions) | April 2023   | April 2024   | YoY%       |
|-----------------|--------------|--------------|------------|
| Revenue         | <u>297.3</u> | <u>377.3</u> | <b>27%</b> |
| TW              | 70.3         | 93.1         | 32%        |
| INTL            | 28.6         | 32.1         | 12%        |
| China           | 15.4         | 12.0         | -22%       |
| USA             | 46.0         | 66.3         | 44%        |
| EU              | 91.5         | 1