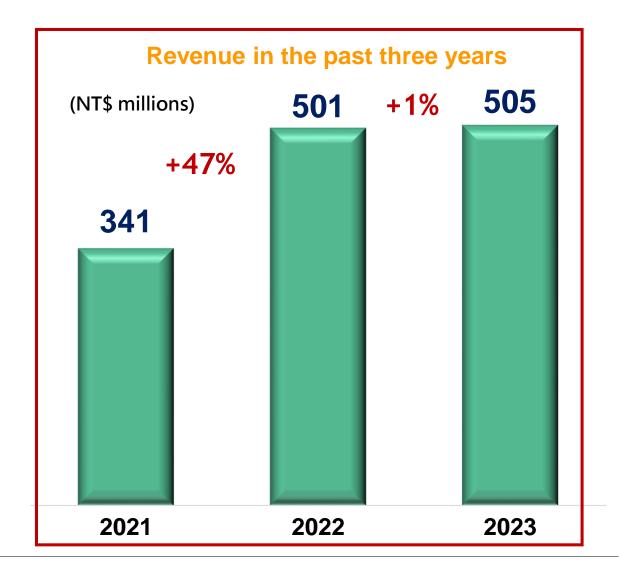

TW              | 201.4   | 237.4   | 18%        |
| INTL            | 100.5   | 99.9    | -1%        |
| China           | 34.0    | 36.6    | 8%         |
| USA             | 146.8   | 191.0   | 30%        |
| EU              | 318.9   | 355.8   | 12%        |
| Japan           | 43.0    | 58.6    | 36%        |
| A-Spine         | 83.5    | 86.6    | 4%         |



## Revenue by Regions







## **Operating Results by Quarter**

#### **Revenue Trend Chart**



#### **Financial Ratios**



resulting in increased sales expenses.



## **Overview of Global Deployments**

Own brand, establishing distribution channels, close to the market, pursuing sustainability.



#### Performance in the Taiwan Market

#### First quarter revenue







#### Performance in the International Market









#### Performance in the US Market







#### Performance in the EU Market

#### First quarter revenue







## Performance in the Japan Market







#### Performance in the China market

The second national centralized procurement was officially tendered at the end of May 2024, and it will be gradually implemented by each province starting from June.







## Revenue for April 2024

#### **NT\$ 377** million (YoY+27%)

| (NT\$ millions) | April 2023   | April 2024   | YoY%       |
|-----------------|--------------|--------------|------------|
| Revenue         | <u>297.3</u> | <u>377.3</u> | <b>27%</b> |
| TW              | 70.3         | 93.1         | 32%        |
| INTL            | 28.6         | 32.1         | 12%        |
| China           | 15.4         | 12.0         | -22%