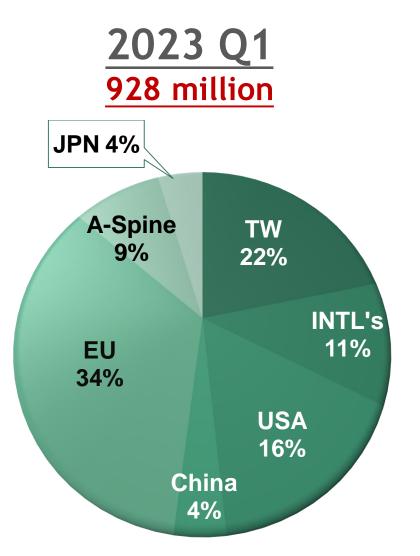

## Revenue by Regions

### 2024 First Quarter Revenue Performance

NT\$ 1,066 million (Second highest in history; All-time high for the first quarter)

| (NT\$ millions) | 2023 Q1 | 2024 Q1 | YoY%       |
|-----------------|---------|---------|------------|
| Revenue         | 928.1   | 1,065.9 | <u>15%</u> |
| TW              | 201.4   | 237.4   | 18%        |
| INTL            | 100.5   | 99.9    | -1%        |
| China           | 34.0    | 36.6    | 8%         |
| USA             | 146.8   | 191.0   | 30%        |
| EU              | 318.9   | 355.8   | 12%        |
| Japan           | 43.0    | 58.6    | 36%        |
| A-Spine         | 83.5    | 86.6    | 4%         |