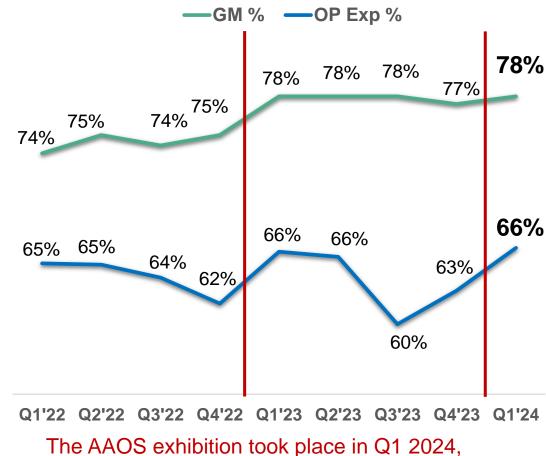

|



### 2024 First Quarter Revenue Performance

NT\$ 1,066 million (Second highest in history; All-time high for the first quarter)

| (NT\$ millions) | 2023 Q1 | 2024 Q1 | YoY%       |
|-----------------|---------|---------|------------|
| Revenue         | 928.1   | 1,065.9 | <u>15%</u> |
| TW              | 201.4   | 237.4   | 18%        |
| INTL            | 100.5   | 99.9    | -1%        |
| China           | 34.0    | 36.6    | 8%         |
| USA             | 146.8   | 191.0   | 30%        |
| EU              | 318.9   | 355.8   | 12%        |
| Japan           | 43.0    | 58.6    | 36%        |
| A-Spine         | 83.5    | 86.6    | 4%         |



## Revenue by Regions







## **Operating Results by Quarter**

#### **Revenue Trend Chart**



#### **Financial Ratios**



resulting in increased sales expenses.



## **Overview of Global Deployments**

Own brand, establishing distribution channels, close to the market, pursuing sustainability.



#### Performance in the Taiwan Market

#### First quarter revenue







#### Performance in the International Market









#### Performance in the US Market







#### Performance in the EU Market

#### First quarter revenue







## Performance in the Japan Market







#### Performance in the China market

The second national centralized procurement was officially tendered at the end of May 2024, and it will be gradually implemented by each province starting from June.







## Revenue for April 2024

#### **NT\$ 377** million (YoY+27%)

| (NT\$ millions) | April 2023   | April 2024   | YoY%       |
|---