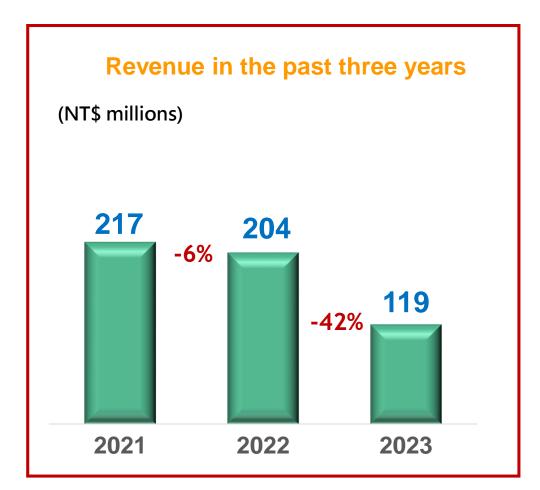

#### Performance in the China market

The second national centralized procurement was officially tendered at the end of May 2024, and it will be gradually implemented by each province starting from June.