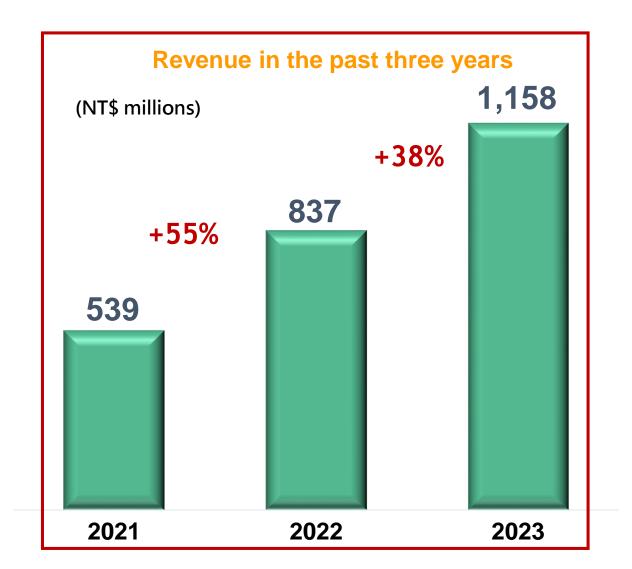

na           | 34.0    | 36.6    | 8%         |
| USA             | 146.8   | 191.0   | 30%        |
| EU              | 318.9   | 355.8   | 12%        |
| Japan           | 43.0    | 58.6    | 36%        |
| A-Spine         | 83.5    | 86.6    | 4%         |



## Revenue by Regions







## **Operating Results by Quarter**

#### **Revenue Trend Chart**



#### **Financial Ratios**



resulting in increased sales expenses.



## **Overview of Global Deployments**

Own brand, establishing distribution channels, close to the market, pursuing sustainability.



#### Performance in the Taiwan Market

#### First quarter revenue







#### Performance in the International Market









#### Performance in the US Market







#### Performance in the EU Market

#### First quarter revenue







## Performance in the Japan Market







#### Performance in the China market

The second national centralized procurement was officially tendered at the end of May 2024, and it will be gradually implemented by each province starting from June.







## Revenue for April 2024

#### **NT\$ 377** million (YoY+27%)

| (NT\$ millions) | April 2023   | April 2024   | YoY%       |
|-----------------|--------------|--------------|------------|
| Revenue         | <u>297.3</u> | <u>377.3</u> | <b>27%</b> |
| TW              | 70.3         | 93.1         | 32%        |
| INTL            | 28.6         | 32.1         | 12%        |
| China           | 15.4         | 12.0         | -22%       |
| USA             | 46.0         | 66.3         | 44%        |
| EU              | 91.5         | 121