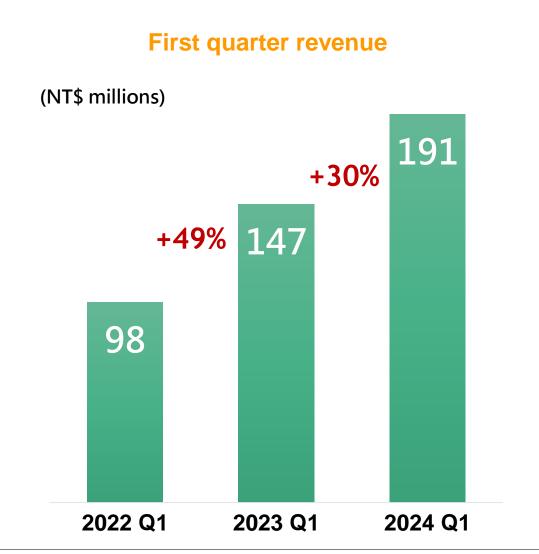

18%        |
| INTL            | 100.5   | 99.9    | -1%        |
| China           | 34.0    | 36.6    | 8%         |
| USA             | 146.8   | 191.0   | 30%        |
| EU              | 318.9   | 355.8   | 12%        |
| Japan           | 43.0    | 58.6    | 36%        |
| A-Spine         | 83.5    | 86.6    | 4%         |



## Revenue by Regions







## **Operating Results by Quarter**

#### **Revenue Trend Chart**



#### **Financial Ratios**



resulting in increased sales expenses.



## **Overview of Global Deployments**

Own brand, establishing distribution channels, close to the market, pursuing sustainability.



#### Performance in the Taiwan Market

#### First quarter revenue







#### Performance in the International Market









#### Performance in the US Market







#### Performance in the EU Market

#### First quarter revenue







## Performance in the Japan Market







#### Performance in the China market

The second national centralized procurement was officially tendered at the end of May 2024, and it will be gradually implemented by each province starting from June.







## Revenue for April 2024

#### **NT\$ 377** million (YoY+27%)

| (NT\$ millions) | April 2023   | April 2024   | YoY%       |
|-----------------|--------------|--------------|------------|
| Revenue         | <u>297.3</u> | <u>377.3</u> | <b>27%</b> |
| TW              | 70.3         | 93.1         | 32%        |
| INTL            | 28.6         | 32.1         | 12%        |
| China           | 15.4         | 12.0         | -22%       |
| USA             | 46.0