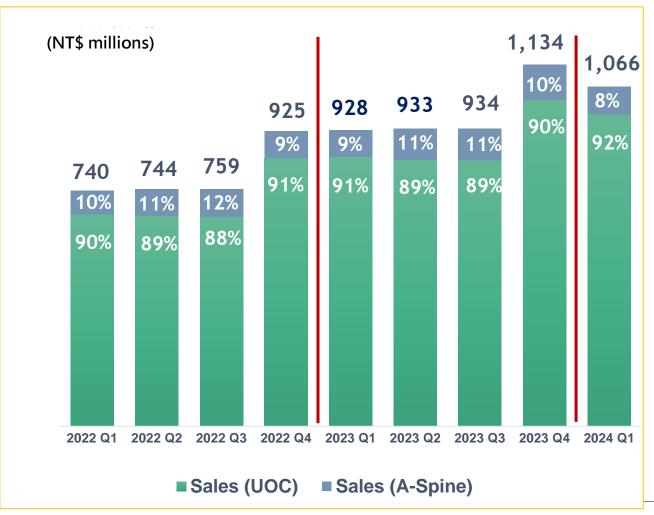

| 0.13          |          |



### 2024 First Quarter Revenue Performance

NT\$ 1,066 million (Second highest in history; All-time high for the first quarter)

| (NT\$ millions) | 2023 Q1 | 2024 Q1 | YoY%       |
|-----------------|---------|---------|------------|
| Revenue         | 928.1   | 1,065.9 | <u>15%</u> |
| TW              | 201.4   | 237.4   | 18%        |
| INTL            | 100.5   | 99.9    | -1%        |
| China           | 34.0    | 36.6    | 8%         |
| USA             | 146.8   | 191.0   | 30%        |
| EU              | 318.9   | 355.8   | 12%        |
| Japan           | 43.0    | 58.6    | 36%        |
| A-Spine         | 83.5    | 86.6    | 4%         |



## Revenue by Regions







## **Operating Results by Quarter**

#### **Revenue Trend Chart**



#### **Financial Ratios**



resulting in increased sales expenses.



## **Overview of Global Deployments**

Own brand, establishing distribution channels, close to the market, pursuing sustainability.



#### Performance in the Taiwan Market

#### First quarter revenue







#### Performance in the International Market









#### Performance in the US Market







#### Performance in the EU Market

#### First quarter revenue







## Performance in the Japan Market







#### Performance in the China market

The second national centralized procurement was officially tendered at the end of May 2024, and it will be gradually implemented by each province starting from June.







## Revenue for April 2024

#### **NT\$ 377** million (YoY+27%)

| (NT\$ millions) | April 2023   | Apr