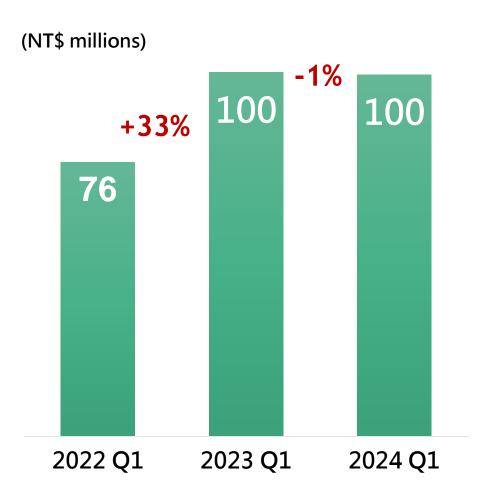

### 2024 First Quarter Revenue Performance

NT\$ 1,066 million (Second highest in history; All-time high for the first quarter)

| (NT\$ millions) | 2023 Q1 | 2024 Q1 | YoY%       |
|-----------------|---------|---------|------------|
| Revenue         | 928.1   | 1,065.9 | <u>15%</u> |
| TW              | 201.4   | 237.4   | 18%        |
| INTL            | 100.5   | 99.9    | -1%        |
| China           | 34.0    | 36.6    | 8%         |
| USA             | 146.8   | 191.0   | 30%        |
| EU              | 318.9   | 355.8   | 12%        |
| Japan           | 43.0    | 58.6    | 36%        |
| A-Spine         | 83.5    | 86.6    | 4%         |

#### Performance in the International Market