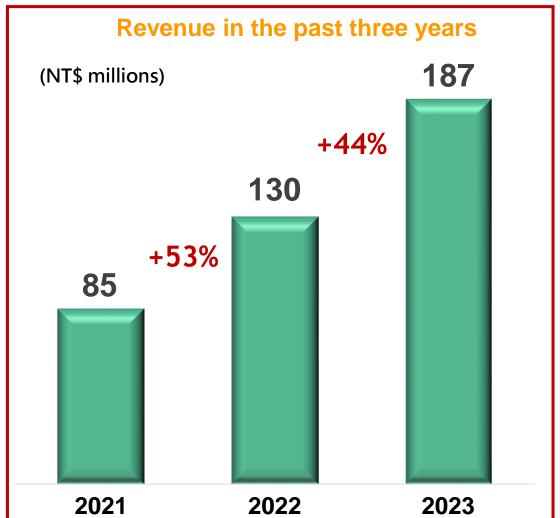

|
| USA             | 146.8   | 191.0   | 30%        |
| EU              | 318.9   | 355.8   | 12%        |
| Japan           | 43.0    | 58.6    | 36%        |
| A-Spine         | 83.5    | 86.6    | 4%         |



## Revenue by Regions







## **Operating Results by Quarter**

#### **Revenue Trend Chart**



#### **Financial Ratios**



resulting in increased sales expenses.



## **Overview of Global Deployments**

Own brand, establishing distribution channels, close to the market, pursuing sustainability.



#### Performance in the Taiwan Market

#### First quarter revenue







#### Performance in the International Market









#### Performance in the US Market







#### Performance in the EU Market

#### First quarter revenue







## Performance in the Japan Market







#### Performance in the China market

The second national centralized procurement was officially tendered at the end of May 2024, and it will be gradually implemented by each province starting from June.







## Revenue for April 2024

#### **NT\$ 377** million (YoY+27%)

| (NT\$ millions) | April 2023   | April 2024   | YoY%       |
|-----------------|--------------|--------------|------------|
| Revenue         | <u>297.3</u> | <u>377.3</u> | <b>27%</b> |
| TW              | 70.3         | 93.1         | 32%        |
| INTL            | 28.6         | 32.1         | 12%        |
| China           | 15.4         | 12.0         | -22%       |
| USA             | 46.0         | 66.3         | 44%        |
| EU              | 91.5         | 121.3        | 33%        |
| Japan