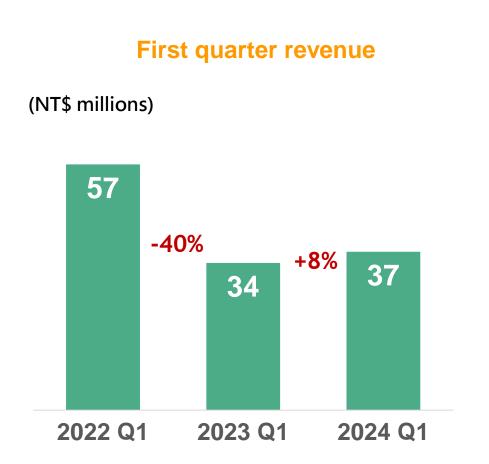

#### Performance in the China market

The second national centralized procurement was officially tendered at the end of May 2024, and it will be gradually implemented by each province starting from June.